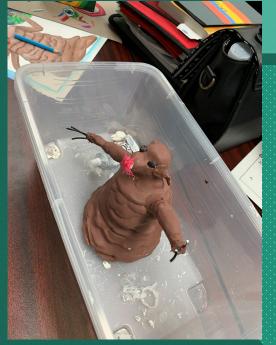

## species that lives on both land and ocean.

•Ret is about 3ft. 2in tall. (max neight) •Ret's diet consists of fish and small Amphiblans

• Durks don't have lungs, Instead they absorbe titain (a liquid composed of sulfur and acctoned through their horns.

• Durk's when in danger lwhich isn't often) explode and new Durk's form from all of the limbs.

•Durks vary in color depending on their tribes.

Ret is the cheif of his tribe so he is purple the restare yellow.