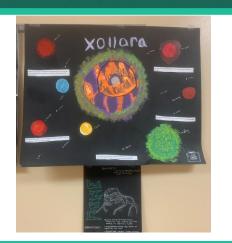

After the two- and onehalf weeks, here is what they discovered and developed.

Averes have any moons?

ed to have two moons, but they impacted each other net gained its ring. as Trainer's ring. The elf is 5 meters thick. rs ring got its name Lawrance Trainer. He ered Aeris and named nng after himself.