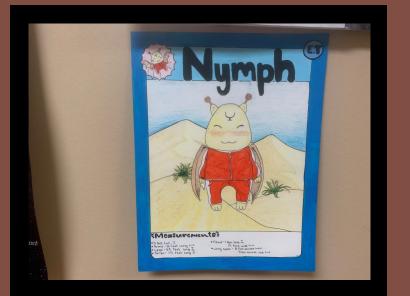

## species that lives on both land and ocean.

•Ret is about 3ft. 2in tall. (max neight) •Ret's diet consists of fish and small Amphiblans

• Durks don't have lungs, Instead they absorbe titain (a liquid composed of sulfur and acctoned through their horns.

• Durk's when in danger lwhich isn't often) explode and new Durk's form from all of the limbs.

•Durks vary in color depending on their tribes.

Ret is the cheif of his tribe so he is purple the restare yellow.