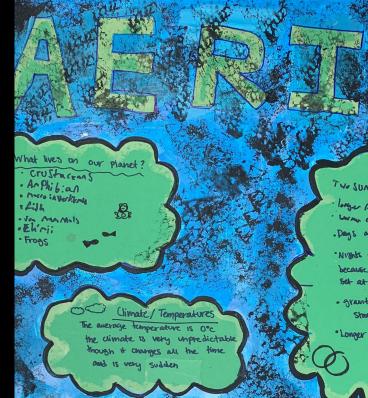

After the two- and onehalf weeks, here is what they discovered and developed.

Averes have any moons?

ed to have two moons, but they impacted each other net gained its ring. as Trainer's ring. The elf is 5 meters thick. rs ring got its name Lawrance Trainer. He ered Aeris and named nng after himself.