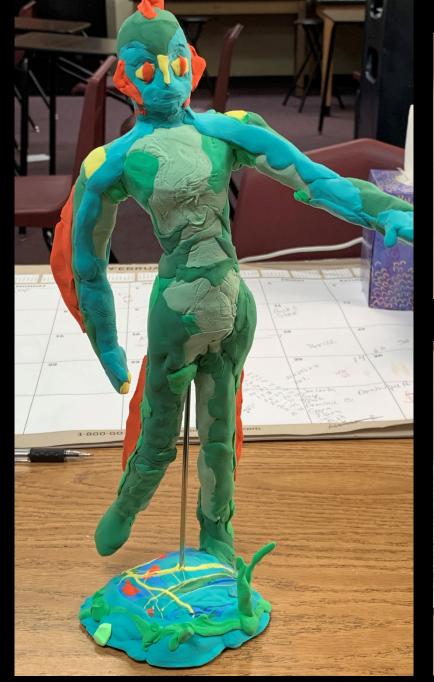

## species that lives on both land and ocean.

•Ret is about 3ft. 2in tall. (max neight) •Ret's diet consists of fish and small Amphiblans

• Durks don't have lungs, Instead they absorbe titain (a liquid composed of sulfur and acctoned through their horns.

• Durk's when in danger lwhich isn't often) explode and new Durk's form from all of the limbs.

•Durks vary in color depending on their tribes.

Ret is the cheif of his tribe so he is purple the restare yellow.