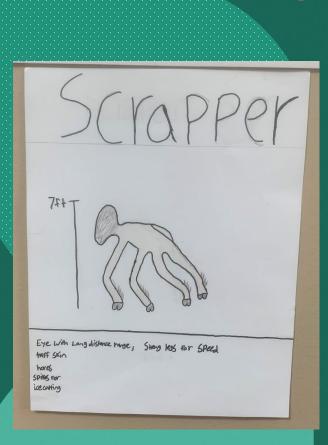

Lire torms: Fish and Amphibians, and

ve mans interact with planet. Sava at index every day trace attackmany aver a toman i co two. Inc. save, since in an ince ar amount concession, and and a ar amount

Antannaes Spiracles Four hind legs Two raptorial legs Back-Claw Radiation shield in DNA Larynx Ovipositor