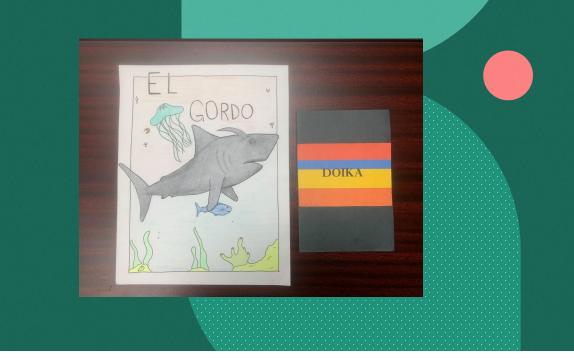

## 2021-2022 Planet and Alien Discoveries

Unique planets and aliens caused by the simple roll of a die.

In the beginning they took a chance and rolled the dice...

Let the mental challenge and creativity began...

After the two- and onehalf weeks, here is what they discovered and developed.

Averes have any moons?

ed to have two moons, but they impacted each other net gained its ring. as Trainer's ring. The elf is 5 meters thick. rs ring got its name Lawrance Trainer. He ered Aeris and named nng after himself.