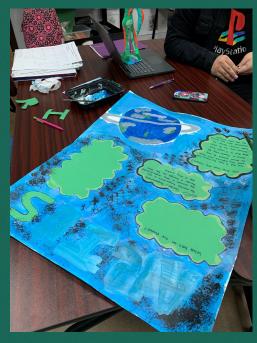

After the two- and onehalf weeks, here is what they discovered and developed.

Averes have any moons?

ed to have two moons, but they impacted each other net gained its ring. as Trainer's ring. The elf is 5 meters thick. rs ring got its name Lawrance Trainer. He ered Aeris and named nng after himself.

- Con Ply and having the through mick clouds temporarily it it heals threatened QUICK FACTS: "Can fly and no

• Breathes through dein's rough texture filters out most methane gas from entering its respiratory system

ADAPTATIONS: Sharp teshis Easts through rough extenior of reptile skin and bane

• Big eyes: Helps nevigate through darkness when on the surface • Tough skin: Protests it from heat and turns. • Screech Scares away predators

## species that lives on both land and ocean.

•Ret is about 3ft. 2in tall. (max neight) •Ret's diet consists of fish and small Amphiblans

• Durks don't have lungs, Instead they absorbe titain (a liquid composed of sulfur and acctoned through their horns.

• Durk's when in danger lwhich isn't often) explode and new Durk's form from all of the limbs.

•Durks vary in color depending on their tribes.

Ret is the cheif of his tribe so he is purple the restare yellow.

Lire torms: Fish and Amphibians, and

ve mans interact with planet. Sava at index every day trace attackmany aver a toman i co two. Inc. save, since in an ince ar amount concession, and and a ar amount

Antannaes Spiracles Four hind legs Two raptorial legs Back-Claw Radiation shield in DNA Larynx Ovipositor