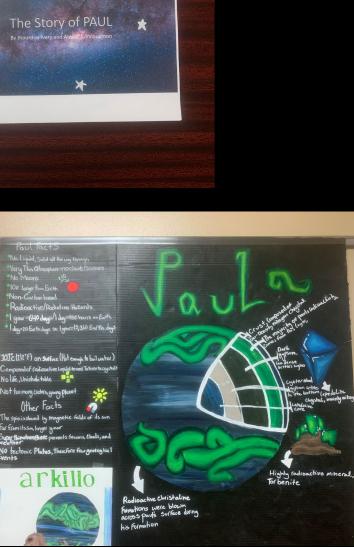

## 2021-2022 Planet and Alien Discoveries

Unique planets and aliens caused by the simple roll of a die.



In the beginning they took a chance and rolled the dice...



Let the mental challenge and creativity began...













































After the two- and onehalf weeks, here is what they discovered and developed.



































Averes have any moons?

ed to have two moons, but they impacted each other net gained its ring. as Trainer's ring. The elf is 5 meters thick. rs ring got its name Lawrance Trainer. He ered Aeris and named nng after himself.

















- Con Ply and having the through mick clouds temporarily it it heals threatened QUICK FACTS: "Can fly and no

• Breathes through dein's rough texture filters out most methane gas from entering its respiratory system

ADAPTATIONS: Sharp teshis Easts through rough extenior of reptile skin and bane

• Big eyes: Helps nevigate through darkness when on the surface • Tough skin: Protests it from heat and turns. • Screech Scares away predators







## species that lives on both land and ocean.

•Ret is about 3ft. 2in tall. (max neight) •Ret's diet consis