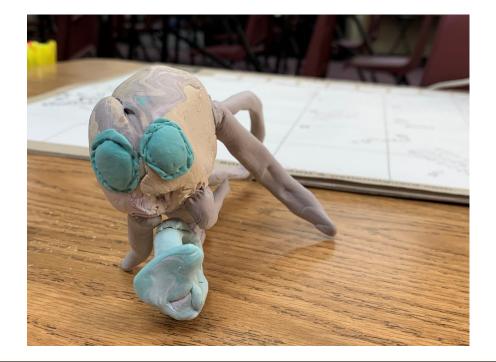

## species that lives on both land and ocean.

•Ret is about 3ft. 2in tall. (max neight) •Ret's diet consists of fish and small Amphiblans

• Durks don't have lungs, Instead they absorbe titain (a liquid composed of sulfur and acctoned through their horns.

• Durk's when in danger lwhich isn't often) explode and new Durk's form from all of the limbs.

•Durks vary in color depending on their tribes.

Ret is the cheif of his tribe so he is purple the restare yellow.