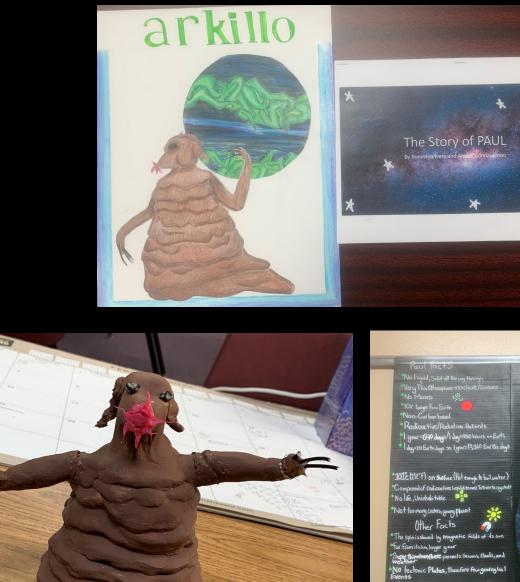

## 2021-2022 Planet and Alien Discoveries

Unique planets and aliens caused by the simple roll of a die.

In the beginning they took a chance and rolled the dice...

Let the mental challenge and creativity began...