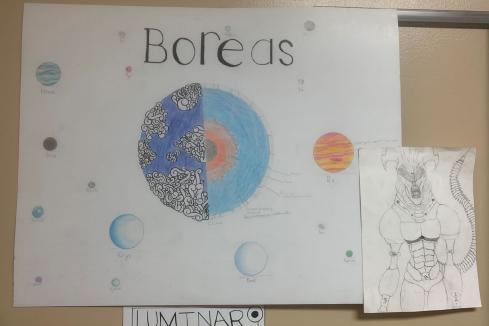

After the two- and onehalf weeks, here is what they discovered and developed.

Averes have any moons?

ed to have two moons, but they impacted each other net gained its ring. as Trainer's ring. The elf is 5 meters thick. rs ring got its name Lawrance Trainer. He ered Aeris and named nng after himself.