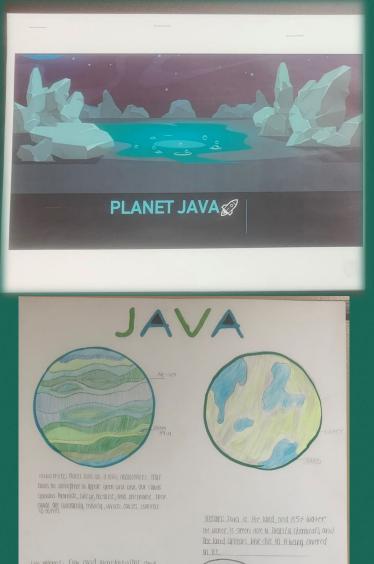

## species that lives on both land and ocean.

•Ret is about 3ft. 2in tall. (max neight) •Ret's diet consists of fish and small Amphiblans

• Durks don't have lungs, Instead they absorbe titain (a liquid composed of sulfur and acctoned through their horns.

• Durk's when in danger lwhich isn't often) explode and new Durk's form from all of the limbs.

•Durks vary in color depending on their tribes.

Ret is the cheif of his tribe so he is purple the restare yellow.