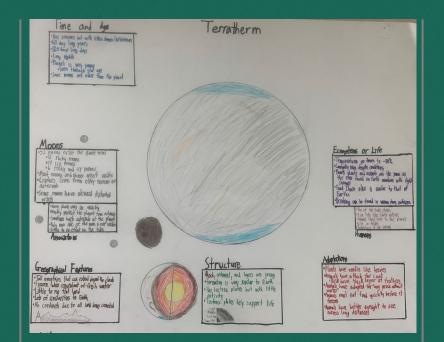

After the two- and onehalf weeks, here is what they discovered and developed.

Averes have any moons?

ed to have two moons, but they impacted each other net gained its ring. as Trainer's ring. The elf is 5 meters thick. rs ring got its name Lawrance Trainer. He ered Aeris and named nng after himself.