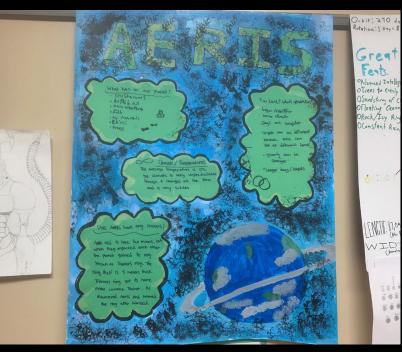

After the two- and onehalf weeks, here is what they discovered and developed.

Averes have any moons?

ed to have two moons, but they impacted each other net gained its ring. as Trainer's ring. The elf is 5 meters thick. rs ring got its name Lawrance Trainer. He ered Aeris and named nng after himself.