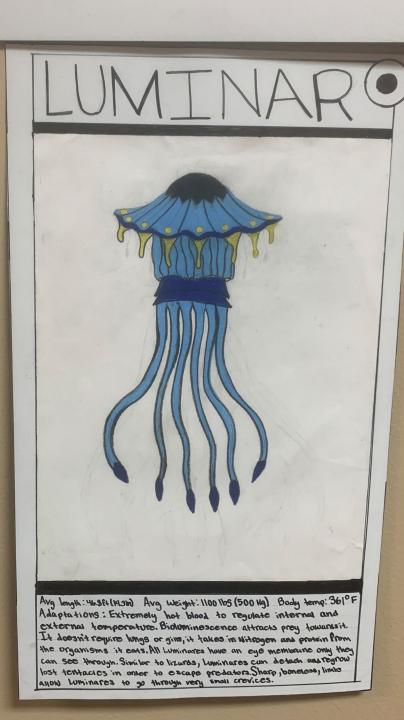

Lire torms: Fish and Amphibians, and

ve mans interact with planet. Sava at index every day trace attackmany aver a toman i co two. Inc. save, since in an ince ar amount concession, and and a ar amount

Antannaes Spiracles Four hind legs Two raptorial legs Back-Claw Radiation shield in DNA Larynx Ovipositor