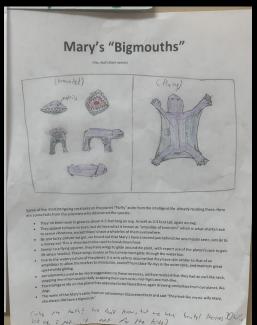

## species that lives on both land and ocean.

•Ret is about 3ft. 2in tall. (max neight) •Ret's diet consists of fish and small Amphiblans

• Durks don't have lungs, Instead they absorbe titain (a liquid composed of sulfur and acctoned through their horns.

• Durk's when in danger lwhich isn't often) explode and new Durk's form from all of the limbs.

•Durks vary in color depending on their tribes.

Ret is the cheif of his tribe so he is purple the restare yellow.