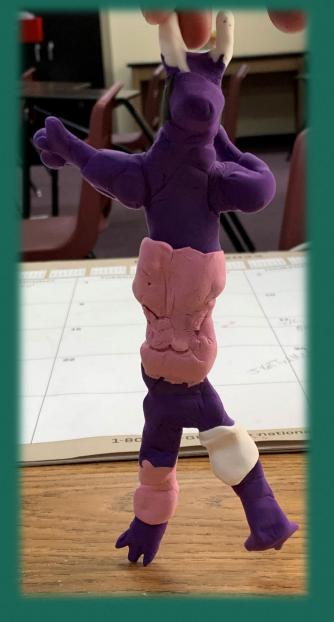

Lire torms: Fish and Amphibians, and

ve mans interact with planet. Sava at index every day trace attackmany aver a toman i co two. Inc. save, since in an ince ar amount concession, and and a ar amount

Antannaes Spiracles Four hind legs Two raptorial legs Back-Claw Radiation shield in DNA Larynx Ovipositor