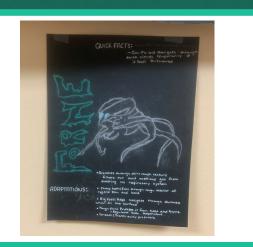

- Con Ply and having the through mick clouds temporarily it it heals threatened QUICK FACTS: "Can fly and no

• Breathes through dein's rough texture filters out most methane gas from entering its respiratory system

ADAPTATIONS: Sharp teshis Easts through rough extenior of reptile skin and bane

• Big eyes: Helps nevigate through darkness when on the surface • Tough skin: Protests it from heat and turns. • Screech Scares away predators