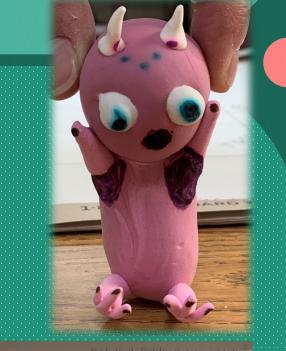

## species that lives on both land and ocean.

•Ret is about 3ft. 2in tall. (max neight) •Ret's diet consists of fish and small Amphiblans

• Durks don't have lungs, Instead they absorbe titain (a liquid composed of sulfur and acctoned through their horns.

• Durk's when in danger lwhich isn't often) explode and new Durk's form from all of the limbs.

•Durks vary in color depending on their tribes.

Ret is the cheif of his tribe so he is purple the restare yellow.