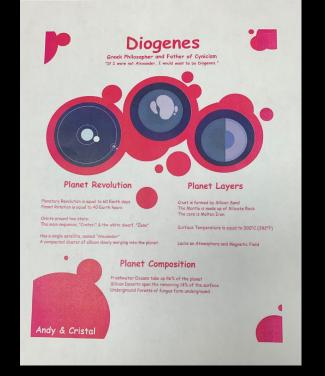

h darkness when on the surface • Tough skin: Protests it from heat and turns. • Screech Scares away predators







## species that lives on both land and ocean.

•Ret is about 3ft. 2in tall. (max neight) •Ret's diet consists of fish and small Amphiblans

• Durks don't have lungs, Instead they absorbe titain (a liquid composed of sulfur and acctoned through their horns.

• Durk's when in danger lwhich isn't often) explode and new Durk's form from all of the limbs.

•Durks vary in color depending on their tribes.

Ret is the cheif of his tribe so he is purple the restare yellow.

Lire torms: Fish and Amphibians, and





ve mans interact with planet. Sava at index every day trace attackmany aver a toman i co two. Inc. save, since in an ince ar amount concession, and and a ar amount











Antannaes Spiracles Four hind legs Two raptorial legs Back-Claw Radiation shield in DNA Larynx Ovipositor