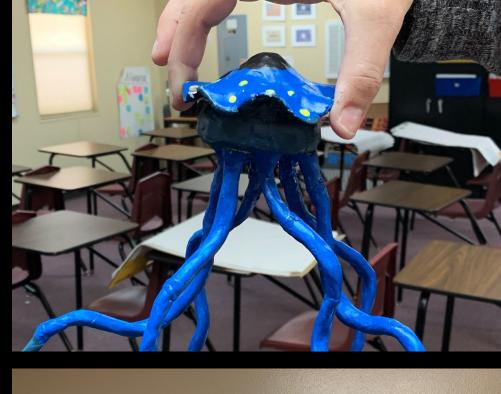

Lire torms: Fish and Amphibians, and

ve mans interact with planet. Sava at index every day trace attackmany aver a toman i co two. Inc. save, since in an ince ar amount concession, and and a ar amount

Antannaes Spiracles Four hind legs Two raptorial legs Back-Claw Radiation shield in DNA Larynx Ovipositor