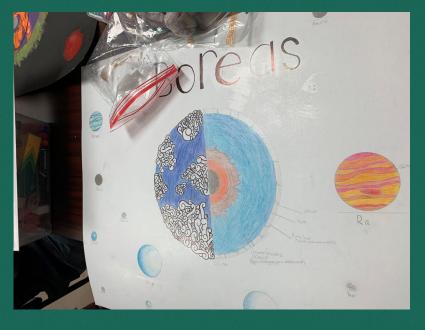

After the two- and onehalf weeks, here is what they discovered and developed.

Averes have any moons?

ed to have two moons, but they impacted each other net gained its ring. as Trainer's ring. The elf is 5 meters thick. rs ring got its name Lawrance Trainer. He ered Aeris and named nng after himself.