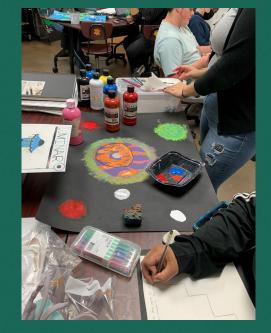

## 2021-2022 Planet and Alien Discoveries

Unique planets and aliens caused by the simple roll of a die.

In the beginning they took a chance and rolled the dice...

Let the mental challenge and creativity began...

After the two- and onehalf weeks, here is what they discovered and developed.

Averes have any moons?

ed to have two moons, but they impacted each other net gained its ring. as Trainer's ring. The elf is 5 meters thick. rs ring got its name Lawrance Trainer. He ered Aeris and named nng after himself.