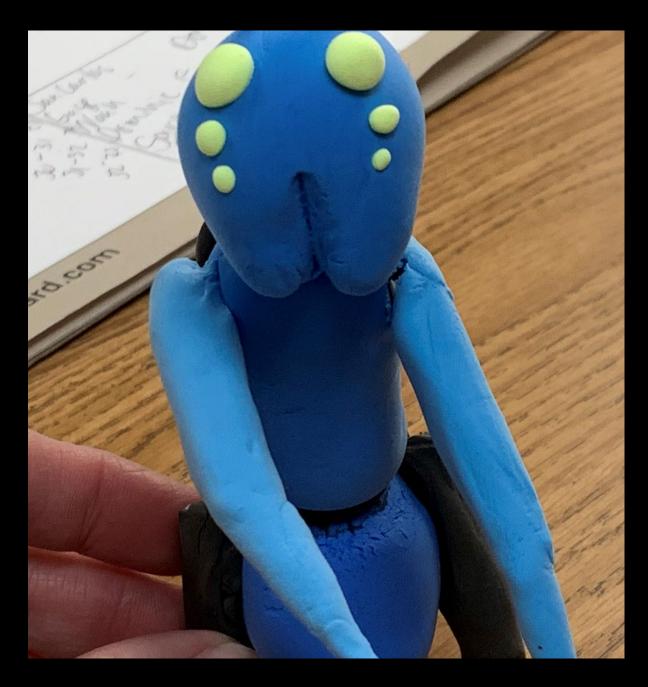

- Con Ply and having the through mick clouds temporarily it it heals threatened QUICK FACTS: "Can fly and no

• Breathes through dein's rough texture filters out most methane gas from entering its respiratory system

ADAPTATIONS: Sharp teshis Easts through rough extenior of reptile skin and bane

• Big eyes: Helps nevigate through darkness when on the surface • Tough skin: Protests it from heat and turns. • Screech Scares away predators