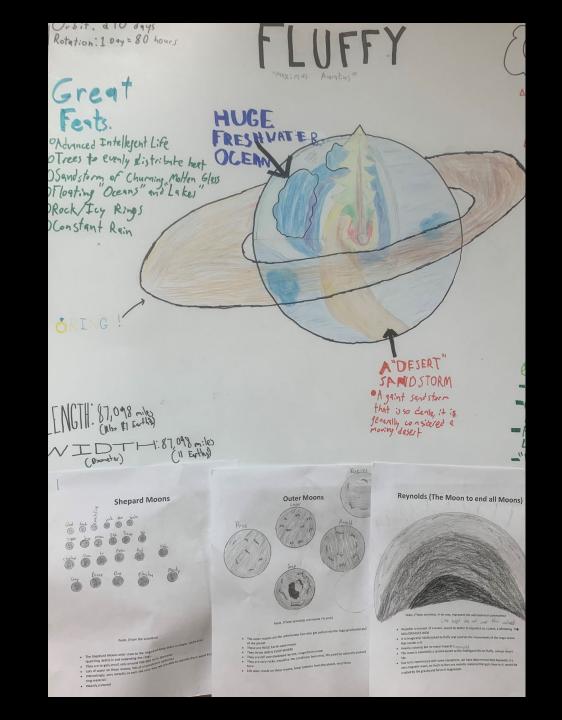

After the two- and onehalf weeks, here is what they discovered and developed.

Averes have any moons?

ed to have two moons, but they impacted each other net gained its ring. as Trainer's ring. The elf is 5 meters thick. rs ring got its name Lawrance Trainer. He ered Aeris and named nng after himself.