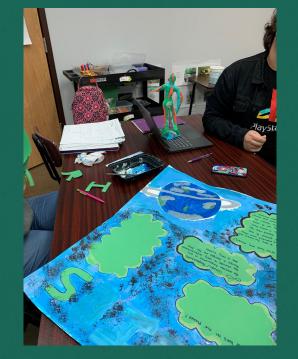

After the two- and onehalf weeks, here is what they discovered and developed.

Averes have any moons?

ed to have two moons, but they impacted each other net gained its ring. as Trainer's ring. The elf is 5 meters thick. rs ring got its name Lawrance Trainer. He ered Aeris and named nng after himself.

- Con Ply and having the through mick clouds temporarily it it heals threatened QUICK FACTS: "Can fly and no

• Breathes through dein's rough texture filters out most methane gas from entering its respiratory system

ADAPTATIONS: Sharp teshis Easts through rough extenior of reptile skin and bane

• Big eyes: Helps nevigate through darkness when on the surface • Tough skin: Protests it from heat and turns. • Screech Scares away predators

## species that lives on both land and ocean.

•Ret is about 3ft. 2in tall. (max neight) •Ret's diet consists of fish and small Amphiblans

• Durks don't have lungs, Instead they absorbe titain (a liquid composed of sulfur and acctoned through their horns.

• Durk's when in danger lwhich isn't often) explode and new Durk's form from all of the limbs.

•Durks vary in color depending on their tribes.

Ret is the cheif of his tribe so he is purple the restare yellow.

Lire torms: Fish and Amphibians, and

ve mans interact with planet. Sava at index every day trace attackmany aver a toman i co two. Inc. save, since in an ince ar amount concession, and and a ar amount

Antannaes Spiracles Four hind legs Two raptorial legs Back-Claw Radiation shield in DNA Larynx Ovipositor