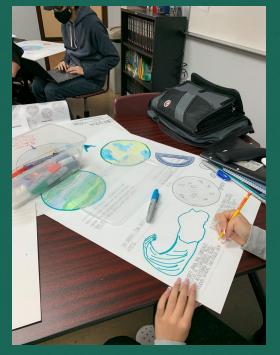

## 2021-2022 Planet and Alien Discoveries

Unique planets and aliens caused by the simple roll of a die.

In the beginning they took a chance and rolled the dice...

Let the mental challenge and creativity began...

After the two- and onehalf weeks, here is what they discovered and developed.

Averes have any moons?

ed to have two moons, but they impacted each other net gained its ring. as Trainer's ring. The elf is 5 meters thick. rs ring got its name Lawrance Trainer. He ered Aeris and named nng after himself.