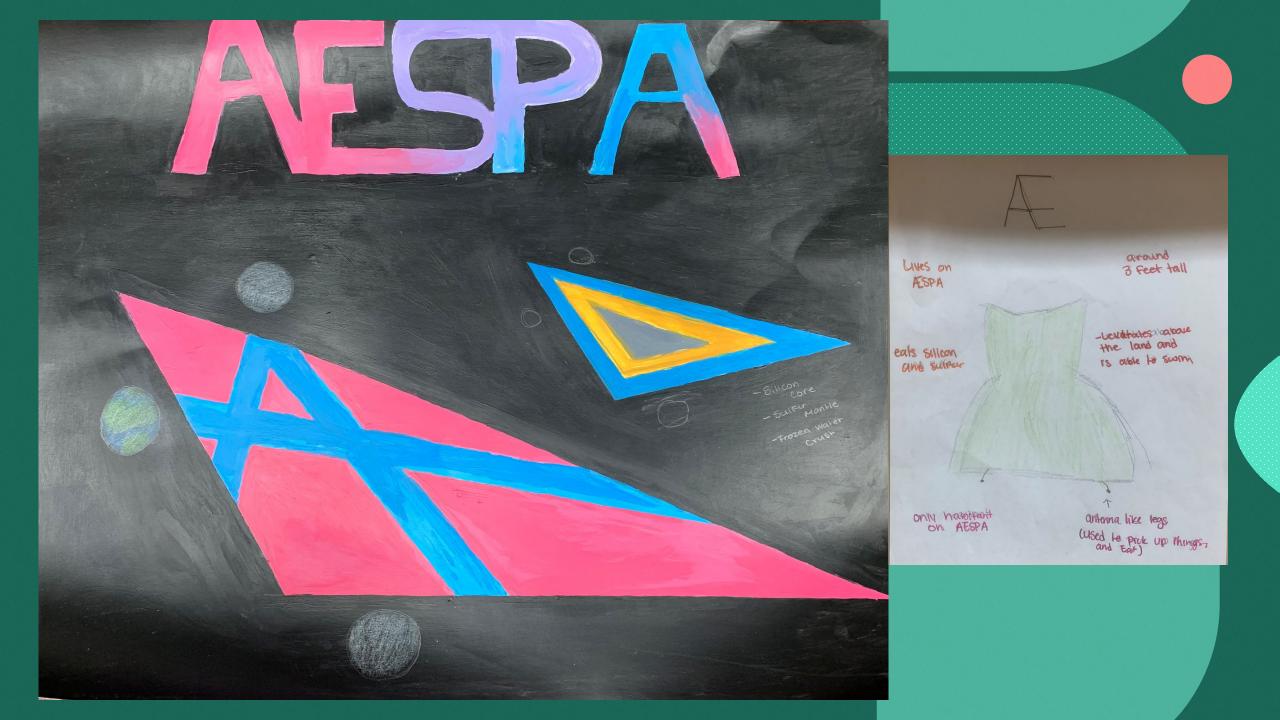

species that lives on both land and ocean.

•Ret is about 3ft. 2in tall. (max neight) •Ret's diet consists of fish and small Amphiblans

• Durks don't have lungs, Instead they absorbe titain (a liquid composed of sulfur and acctoned through their horns.

• Durk's when in danger lwhich isn't often) explode and new Durk's form from all of the limbs.

•Durks vary in color depending on their tribes.

Ret is the cheif of his tribe so he is purple the restare yellow.

Lire torms: Fish and Amphibians, and





ve mans interact with planet. Sava at index every day trace attackmany aver a toman i co two. Inc. save, since in an ince ar amount concession, and and a ar amount











Antannaes Spiracles Four hind legs Two raptorial legs Back-Claw Radiation shield in DNA Larynx Ovipositor