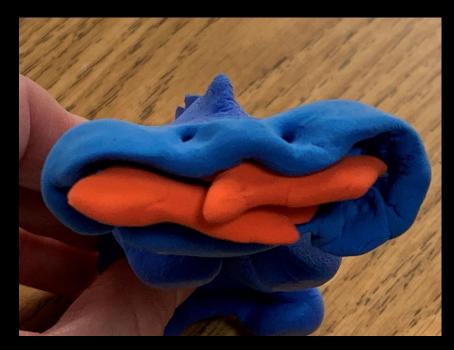

- Con Ply and having the through mick clouds temporarily it it heals threatened QUICK FACTS: "Can fly and no

• Breathes through dein's rough texture filters out most methane gas from entering its respiratory system

ADAPTATIONS: Sharp teshis Easts through rough extenior of reptile skin and bane

• Big eyes: Helps nevigate through darkness when on the surface • Tough skin: Protests it from heat and turns. • Screech Scares away predators