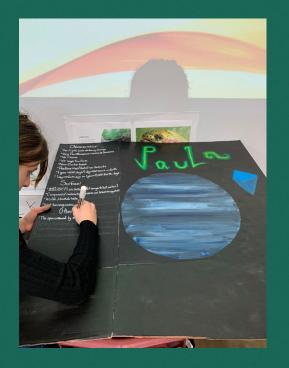

## 2021-2022 Planet and Alien Discoveries

Unique planets and aliens caused by the simple roll of a die.

In the beginning they took a chance and rolled the dice...

Let the mental challenge and creativity began...

After the two- and onehalf weeks, here is what they discovered and developed.

Averes have any moons?

ed to have two moons, but they impacted each other net gained its ring. as Trainer's ring. The elf is 5 meters thick. rs ring got its name Lawrance Trainer. He ered Aeris and named nng after himself.